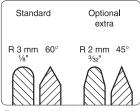

## **Profiled Leather Honing Wheel LA-120**

This honing wheel removes the burr and polishes the inside on gouges and V-tools. It has two exchangeable discs, one with a 3 mm ( $\frac{1}{8}$ ") radius and one with a 60° point. There is a set of Optional Narrow Profiles (LA-124) with a 2 mm ( $\frac{3}{2}$ ") radius and a 45° tip.

Hold the tool so the flute is at a tangent to the wheel.

Exchangeable discs. Full scale.

You can mount an extra wheel if you want both sets available.

The Profiled Leather Honing wheel LA-120 copes with all size of gouges. The generous space between the discs allows honing even of large roughing gouges, here size 32 mm (11/4").