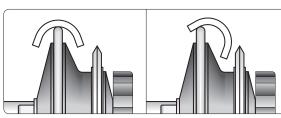

Hold the tool so the flute is at a tangent to the wheel.

Exchangeable discs. Full scale.

You can mount an extra wheel if you want both sets available.

The Profiled Leather Honing wheel LA-120 copes with all size of gouges. The generous space between the discs allows honing even of large roughing gouges, here size 32 mm (11/4").

For micro tools you can use a disc with a point. Scale 2,5:1.