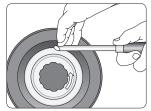

Hold the tool so the flute is at a tangent to the wheel.

Exchangeable discs. Full scale.

You can mount an extra wheel if you want both sets available.

The Profiled Leather Honing wheel LA-120 copes with all size of gouges. The generous space between the discs allows honing even of large roughing gouges, here size 32 mm (11/4").