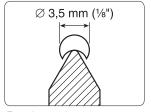

## **Profiled Leather Honing Wheel LA-120**

This honing wheel removes the burr and polishes the inside on gouges and V-tools. It has two exchangeable discs, one with a 3 mm ( $\frac{1}{8}$ ") radius and one with a 60° point. There is a set of Optional Narrow Profiles (LA-124) with a 2 mm ( $\frac{3}{2}$ ") radius and a 45° tip.

Hold the tool so the flute is at a tangent to the wheel.

Exchangeable discs. Full scale.

You can mount an extra wheel if you want both sets available.

The Profiled Leather Honing wheel LA-120 copes with all size of gouges. The generous space between the discs allows honing even of large roughing gouges, here size 32 mm (11/4").

For micro tools you can use a disc with a point. Scale 2,5:1.