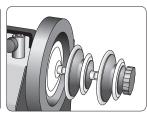

Hold the tool so the flute is at a tangent to the wheel.

Exchangeable discs. Full scale.

You can mount an extra wheel if you want both sets available.

The Profiled Leather Honing wheel LA-120 copes with all size of gouges. The generous space between the discs allows honing even of large roughing gouges, here size 32 mm (11/4").